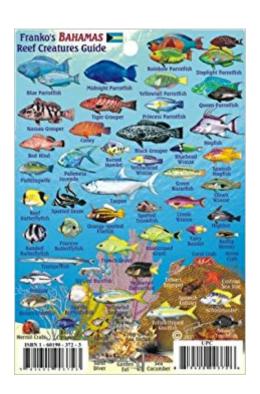

# **Synopsis**

Beautiful, colorful illustrations and names of nearly 100 species of fish and other creatures found in the reefs of The Bahamas. This convenient, waterproof reference is made of hard, laminated plastic with hole for lanyard. 4" x 6"